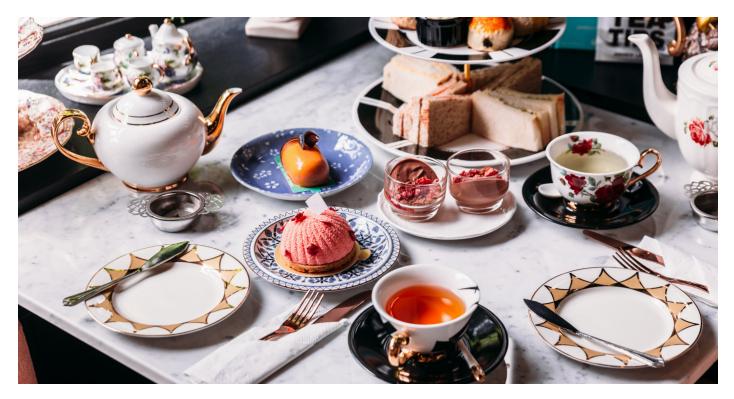

#### View High Tea \$39 per person

A set selection of two petite cakes, two savoury pastries, finger sandwiches and house baked scones, served with a side of jam and cream. Your choice of Pickwicks tea or espresso coffee. Served with a glass of Sparkling Wine.

### **Sparkling High Tea** *\$59 per person*

A set selection of three petite cakes, three savoury pastries, finger sandwiches and house baked scones, served with a side of jam and cream. Your choice of Pickwicks tea or espresso coffee. Served with a glass of Chandon.

#### Champagne High Tea \$69 per person

A set combination of four petite cakes, three savoury pastries, finger sandwiches and house baked scones, served with a side of jam and cream. Your choice of Pickwicks tea or espresso coffee. Served with a glass of Moët.